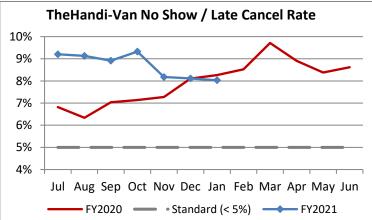

| Key Performance Indicators (KPI)               | January           | January | Percent | 7 Month  | 7 Month | Percent |           |
|------------------------------------------------|-------------------|---------|---------|----------|---------|---------|-----------|
|                                                | 2021              | 2020    | Change  | FY2021   | FY2020  | Change  | Goals     |
| Total Monthly Ridership                        | 54,477            | 101,003 | -46.06% | 364,976  | 715,761 | -49.01% |           |
| Average Weekday Ridership                      | 2,157             | 3,821   | -43.55% | 2,013    | 3,908   | -48.49% |           |
| Unique Riders During the Period                | 3,865             | 6,085   | -36.48% | 3,736    | 6,083   | -38.58% |           |
| Cost per Revenue Hour                          | \$105.38          | \$88.12 | 19.58%  | \$110.00 | \$88.57 | 24.19%  | <= \$90   |
| Cost per Trip                                  | \$61.04           | \$39.87 | 53.07%  | \$66.82  | \$39.94 | 67.30%  | <= \$39   |
| Cost per Revenue Mile                          | \$7.10            | \$5.85  | 21.36%  | \$7.51   | \$5.76  | 30.42%  | <= \$6.20 |
| Trips per Revenue Hour                         | 1.73              | 2.21    | -21.88% | 1.65     | 2.22    | -25.77% | >= 2.2    |
| Farebox Recovery                               | 2.87%             | 4.55%   | -1.67%  | 2.54%    | 4.41%   | -1.86%  | 8%        |
| Very Early Trips (>30 Minutes)                 | 0.10%             | 0.11%   | -0.01%  | 0.09%    | 0.11%   | -0.02%  | < 1%      |
| Very Early Trips & Early Trips (>10 Minutes)   | 1.63%             | 1.71%   | -0.09%  | 1.69%    | 1.87%   | -0.18%  | < 2%      |
| On-Time and Early Trips                        | 98.63%            | 87.62%  | 11.02%  | 98.64%   | 87.50%  | 11.14%  | >= 90%    |
| Early Departure or On-Time Percentage          | 97.00%            | 85.90%  | 11.10%  | 96.96%   | 85.64%  | 11.32%  | >= 90%    |
| On-Time Trips (Within 0-30 Min Window)         | 78.31%            | 75.12%  | 3.18%   | 77.76%   | 74.70%  | 3.05%   |           |
| Very Late Trips (>30 Minutes)                  | 0.04%             | 0.97%   | -0.93%  | 0.03%    | 1.10%   | -1.07%  | < 1%      |
| Desired Arrival Time Trip OTP (Within 45 Mins) | 65.78%            | 61.76%  | 4.03%   | 63.29%   | 62.53%  | 0.76%   | > 90%     |
| Comparative Trip Length Analysis               | 86.64%            | 69.32%  | 17.32%  | 88.71%   | 69.81%  | 18.90%  | 50%       |
| Excessive Trip Length                          | 0.11%             | 1.44%   | -1.33%  | 0.08%    | 1.38%   | -1.30%  | 1%        |
| No Show / Late Cancellation Rate               | 8.03%             | 8.26%   | -0.23%  | 8.68%    | 7.27%   | 1.41%   | < 5%      |
| Advance Cancellation Rate                      | 20.18%            | 24.63%  | -4.44%  | 20.60%   | 23.12%  | -2.52%  | < 15%     |
| Missed Trip Rate                               | 0.05%             | 0.47%   | -0.42%  | 0.05%    | 0.45%   | -0.41%  | < 0.5%    |
| Complaint Rate (Complaints per 1,000 Trips)    | 0.85              | 1.47    | -42.01% | 1.17     | 1.94    | -39.89% | <= 1.5    |
| Calls Answered Within 5 Minutes                | No Data Available |         |         |          |         |         |           |
| Vehicle Availability                           | 90.52%            | 83.55%  | 6.97%   | 91.38%   | 84.13%  | 7.26%   | >= 80%    |