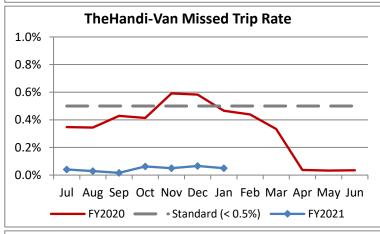

| Key Performance Indicators (KPI)               | January           | January | Percent | 7 Month  | 7 Month | Percent |           |
|------------------------------------------------|-------------------|---------|---------|----------|---------|---------|-----------|
|                                                | 2021              | 2020    | Change  | FY2021   | FY2020  | Change  | Goals     |
| Total Monthly Ridership                        | 54,477            | 101,003 | -46.06% | 364,976  | 715,761 | -49.01% |           |
| Average Weekday Ridership                      | 2,157             | 3,821   | -43.55% | 2,013    | 3,908   | -48.49% |           |
| Unique Riders During the Period                | 3,865             | 6,085   | -36.48% | 3,736    | 6,083   | -38.58% |           |
| Cost per Revenue Hour                          | \$105.38          | \$88.12 | 19.58%  | \$110.00 | \$88.57 | 24.19%  | <= \$90   |
| Cost per Trip                                  | \$61.04           | \$39.87 | 53.07%  | \$66.82  | \$39.94 | 67.30%  | <= \$39   |
| Cost per Revenue Mile                          | \$7.10            | \$5.85  | 21.36%  | \$7.51   | \$5.76  | 30.42%  | <= \$6.20 |
| Trips per Revenue Hour                         | 1.73              | 2.21    | -21.88% | 1.65     | 2.22    | -25.77% | >= 2.2    |
| Farebox Recovery                               | 2.87%             | 4.55%   | -1.67%  | 2.54%    | 4.41%   | -1.86%  | 8%        |
| Very Early Trips (>30 Minutes)                 | 0.10%             | 0.11%   | -0.01%  | 0.09%    | 0.11%   | -0.02%  | < 1%      |
| Very Early Trips & Early Trips (>10 Minutes)   | 1.63%             | 1.71%   | -0.09%  | 1.69%    | 1.87%   | -0.18%  | < 2%      |
| On-Time and Early Trips                        | 98.63%            | 87.62%  | 11.02%  | 98.64%   | 87.50%  | 11.14%  | >= 90%    |
| Early Departure or On-Time Percentage          | 97.00%            | 85.90%  | 11.10%  | 96.96%   | 85.64%  | 11.32%  | >= 90%    |
| On-Time Trips (Within 0-30 Min Window)         | 78.31%            | 75.12%  | 3.18%   | 77.76%   | 74.70%  | 3.05%   |           |
| Very Late Trips (>30 Minutes)                  | 0.04%             | 0.97%   | -0.93%  | 0.03%    | 1.10%   | -1.07%  | < 1%      |
| Desired Arrival Time Trip OTP (Within 45 Mins) | 65.78%            | 61.76%  | 4.03%   | 63.29%   | 62.53%  | 0.76%   | > 90%     |
| Comparative Trip Length Analysis               | 86.64%            | 69.32%  | 17.32%  | 88.71%   | 69.81%  | 18.90%  | 50%       |
| Excessive Trip Length                          | 0.11%             | 1.44%   | -1.33%  | 0.08%    | 1.38%   | -1.30%  | 1%        |
| No Show / Late Cancellation Rate               | 8.03%             | 8.26%   | -0.23%  | 8.68%    | 7.27%   | 1.41%   | < 5%      |
| Advance Cancellation Rate                      | 20.18%            | 24.63%  | -4.44%  | 20.60%   | 23.12%  | -2.52%  | < 15%     |
| Missed Trip Rate                               | 0.05%             | 0.47%   | -0.42%  | 0.05%    | 0.45%   | -0.41%  | < 0.5%    |
| Complaint Rate (Complaints per 1,000 Trips)    | 0.85              | 1.47    | -42.01% | 1.17     | 1.94    | -39.89% | <= 1.5    |
| Calls Answered Within 5 Minutes                | No Data Available |         |         |          |         |         |           |
| Vehicle Availability                           | 90.52%            | 83.55%  | 6.97%   | 91.38%   | 84.13%  | 7.26%   | >= 80%    |