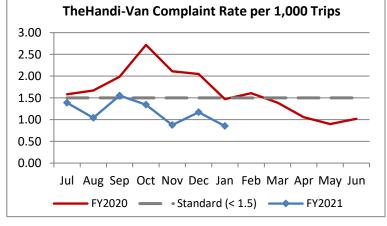

| Key Performance Indicators (KPI)               | January           | January | Percent | 7 Month  | 7 Month | Percent |           |
|------------------------------------------------|-------------------|---------|---------|----------|---------|---------|-----------|
|                                                | 2021              | 2020    | Change  | FY2021   | FY2020  | Change  | Goals     |
| Total Monthly Ridership                        | 54,477            | 101,003 | -46.06% | 364,976  | 715,761 | -49.01% |           |
| Average Weekday Ridership                      | 2,157             | 3,821   | -43.55% | 2,013    | 3,908   | -48.49% |           |
| Unique Riders During the Period                | 3,865             | 6,085   | -36.48% | 3,736    | 6,083   | -38.58% |           |
| Cost per Revenue Hour                          | \$105.38          | \$88.12 | 19.58%  | \$110.00 | \$88.57 | 24.19%  | <= \$90   |
| Cost per Trip                                  | \$61.04           | \$39.87 | 53.07%  | \$66.82  | \$39.94 | 67.30%  | <= \$39   |
| Cost per Revenue Mile                          | \$7.10            | \$5.85  | 21.36%  | \$7.51   | \$5.76  | 30.42%  | <= \$6.20 |
| Trips per Revenue Hour                         | 1.73              | 2.21    | -21.88% | 1.65     | 2.22    | -25.77% | >= 2.2    |
| Farebox Recovery                               | 2.87%             | 4.55%   | -1.67%  | 2.54%    | 4.41%   | -1.86%  | 8%        |
| Very Early Trips (>30 Minutes)                 | 0.10%             | 0.11%   | -0.01%  | 0.09%    | 0.11%   | -0.02%  | < 1%      |
| Very Early Trips & Early Trips (>10 Minutes)   | 1.63%             | 1.71%   | -0.09%  | 1.69%    | 1.87%   | -0.18%  | < 2%      |
| On-Time and Early Trips                        | 98.63%            | 87.62%  | 11.02%  | 98.64%   | 87.50%  | 11.14%  | >= 90%    |
| Early Departure or On-Time Percentage          | 97.00%            | 85.90%  | 11.10%  | 96.96%   | 85.64%  | 11.32%  | >= 90%    |
| On-Time Trips (Within 0-30 Min Window)         | 78.31%            | 75.12%  | 3.18%   | 77.76%   | 74.70%  | 3.05%   |           |
| Very Late Trips (>30 Minutes)                  | 0.04%             | 0.97%   | -0.93%  | 0.03%    | 1.10%   | -1.07%  | < 1%      |
| Desired Arrival Time Trip OTP (Within 45 Mins) | 65.78%            | 61.76%  | 4.03%   | 63.29%   | 62.53%  | 0.76%   | > 90%     |
| Comparative Trip Length Analysis               | 86.64%            | 69.32%  | 17.32%  | 88.71%   | 69.81%  | 18.90%  | 50%       |
| Excessive Trip Length                          | 0.11%             | 1.44%   | -1.33%  | 0.08%    | 1.38%   | -1.30%  | 1%        |
| No Show / Late Cancellation Rate               | 8.03%             | 8.26%   | -0.23%  | 8.68%    | 7.27%   | 1.41%   | < 5%      |
| Advance Cancellation Rate                      | 20.18%            | 24.63%  | -4.44%  | 20.60%   | 23.12%  | -2.52%  | < 15%     |
| Missed Trip Rate                               | 0.05%             | 0.47%   | -0.42%  | 0.05%    | 0.45%   | -0.41%  | < 0.5%    |
| Complaint Rate (Complaints per 1,000 Trips)    | 0.85              | 1.47    | -42.01% | 1.17     | 1.94    | -39.89% | <= 1.5    |
| Calls Answered Within 5 Minutes                | No Data Available |         |         |          |         |         |           |
| Vehicle Availability                           | 90.52%            | 83.55%  | 6.97%   | 91.38%   | 84.13%  | 7.26%   | >= 80%    |