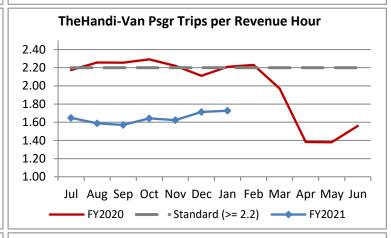

| Key Performance Indicators (KPI)               | January           | January | Percent | 7 Month  | 7 Month | Percent |           |
|------------------------------------------------|-------------------|---------|---------|----------|---------|---------|-----------|
|                                                | 2021              | 2020    | Change  | FY2021   | FY2020  | Change  | Goals     |
| Total Monthly Ridership                        | 54,477            | 101,003 | -46.06% | 364,976  | 715,761 | -49.01% |           |
| Average Weekday Ridership                      | 2,157             | 3,821   | -43.55% | 2,013    | 3,908   | -48.49% |           |
| Unique Riders During the Period                | 3,865             | 6,085   | -36.48% | 3,736    | 6,083   | -38.58% |           |
| Cost per Revenue Hour                          | \$105.38          | \$88.12 | 19.58%  | \$110.00 | \$88.57 | 24.19%  | <= \$90   |
| Cost per Trip                                  | \$61.04           | \$39.87 | 53.07%  | \$66.82  | \$39.94 | 67.30%  | <= \$39   |
| Cost per Revenue Mile                          | \$7.10            | \$5.85  | 21.36%  | \$7.51   | \$5.76  | 30.42%  | <= \$6.20 |
| Trips per Revenue Hour                         | 1.73              | 2.21    | -21.88% | 1.65     | 2.22    | -25.77% | >= 2.2    |
| Farebox Recovery                               | 2.87%             | 4.55%   | -1.67%  | 2.54%    | 4.41%   | -1.86%  | 8%        |
| Very Early Trips (>30 Minutes)                 | 0.10%             | 0.11%   | -0.01%  | 0.09%    | 0.11%   | -0.02%  | < 1%      |
| Very Early Trips & Early Trips (>10 Minutes)   | 1.63%             | 1.71%   | -0.09%  | 1.69%    | 1.87%   | -0.18%  | < 2%      |
| On-Time and Early Trips                        | 98.63%            | 87.62%  | 11.02%  | 98.64%   | 87.50%  | 11.14%  | >= 90%    |
| Early Departure or On-Time Percentage          | 97.00%            | 85.90%  | 11.10%  | 96.96%   | 85.64%  | 11.32%  | >= 90%    |
| On-Time Trips (Within 0-30 Min Window)         | 78.31%            | 75.12%  | 3.18%   | 77.76%   | 74.70%  | 3.05%   |           |
| Very Late Trips (>30 Minutes)                  | 0.04%             | 0.97%   | -0.93%  | 0.03%    | 1.10%   | -1.07%  | < 1%      |
| Desired Arrival Time Trip OTP (Within 45 Mins) | 65.78%            | 61.76%  | 4.03%   | 63.29%   | 62.53%  | 0.76%   | > 90%     |
| Comparative Trip Length Analysis               | 86.64%            | 69.32%  | 17.32%  | 88.71%   | 69.81%  | 18.90%  | 50%       |
| Excessive Trip Length                          | 0.11%             | 1.44%   | -1.33%  | 0.08%    | 1.38%   | -1.30%  | 1%        |
| No Show / Late Cancellation Rate               | 8.03%             | 8.26%   | -0.23%  | 8.68%    | 7.27%   | 1.41%   | < 5%      |
| Advance Cancellation Rate                      | 20.18%            | 24.63%  | -4.44%  | 20.60%   | 23.12%  | -2.52%  | < 15%     |
| Missed Trip Rate                               | 0.05%             | 0.47%   | -0.42%  | 0.05%    | 0.45%   | -0.41%  | < 0.5%    |
| Complaint Rate (Complaints per 1,000 Trips)    | 0.85              | 1.47    | -42.01% | 1.17     | 1.94    | -39.89% | <= 1.5    |
| Calls Answered Within 5 Minutes                | No Data Available |         |         |          |         |         |           |
| Vehicle Availability                           | 90.52%            | 83.55%  | 6.97%   | 91.38%   | 84.13%  | 7.26%   | >= 80%    |