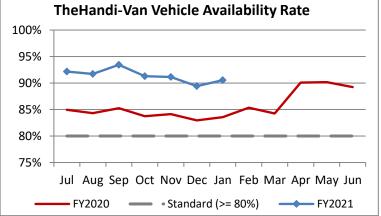

| Key Performance Indicators (KPI)               | January           | January | Percent | 7 Month  | 7 Month | Percent |           |
|------------------------------------------------|-------------------|---------|---------|----------|---------|---------|-----------|
|                                                | 2021              | 2020    | Change  | FY2021   | FY2020  | Change  | Goals     |
| Total Monthly Ridership                        | 54,477            | 101,003 | -46.06% | 364,976  | 715,761 | -49.01% |           |
| Average Weekday Ridership                      | 2,157             | 3,821   | -43.55% | 2,013    | 3,908   | -48.49% |           |
| Unique Riders During the Period                | 3,865             | 6,085   | -36.48% | 3,736    | 6,083   | -38.58% |           |
| Cost per Revenue Hour                          | \$105.38          | \$88.12 | 19.58%  | \$110.00 | \$88.57 | 24.19%  | <= \$90   |
| Cost per Trip                                  | \$61.04           | \$39.87 | 53.07%  | \$66.82  | \$39.94 | 67.30%  | <= \$39   |
| Cost per Revenue Mile                          | \$7.10            | \$5.85  | 21.36%  | \$7.51   | \$5.76  | 30.42%  | <= \$6.20 |
| Trips per Revenue Hour                         | 1.73              | 2.21    | -21.88% | 1.65     | 2.22    | -25.77% | >= 2.2    |
| Farebox Recovery                               | 2.87%             | 4.55%   | -1.67%  | 2.54%    | 4.41%   | -1.86%  | 8%        |
| Very Early Trips (>30 Minutes)                 | 0.10%             | 0.11%   | -0.01%  | 0.09%    | 0.11%   | -0.02%  | < 1%      |
| Very Early Trips & Early Trips (>10 Minutes)   | 1.63%             | 1.71%   | -0.09%  | 1.69%    | 1.87%   | -0.18%  | < 2%      |
| On-Time and Early Trips                        | 98.63%            | 87.62%  | 11.02%  | 98.64%   | 87.50%  | 11.14%  | >= 90%    |
| Early Departure or On-Time Percentage          | 97.00%            | 85.90%  | 11.10%  | 96.96%   | 85.64%  | 11.32%  | >= 90%    |
| On-Time Trips (Within 0-30 Min Window)         | 78.31%            | 75.12%  | 3.18%   | 77.76%   | 74.70%  | 3.05%   |           |
| Very Late Trips (>30 Minutes)                  | 0.04%             | 0.97%   | -0.93%  | 0.03%    | 1.10%   | -1.07%  | < 1%      |
| Desired Arrival Time Trip OTP (Within 45 Mins) | 65.78%            | 61.76%  | 4.03%   | 63.29%   | 62.53%  | 0.76%   | > 90%     |
| Comparative Trip Length Analysis               | 86.64%            | 69.32%  | 17.32%  | 88.71%   | 69.81%  | 18.90%  | 50%       |
| Excessive Trip Length                          | 0.11%             | 1.44%   | -1.33%  | 0.08%    | 1.38%   | -1.30%  | 1%        |
| No Show / Late Cancellation Rate               | 8.03%             | 8.26%   | -0.23%  | 8.68%    | 7.27%   | 1.41%   | < 5%      |
| Advance Cancellation Rate                      | 20.18%            | 24.63%  | -4.44%  | 20.60%   | 23.12%  | -2.52%  | < 15%     |
| Missed Trip Rate                               | 0.05%             | 0.47%   | -0.42%  | 0.05%    | 0.45%   | -0.41%  | < 0.5%    |
| Complaint Rate (Complaints per 1,000 Trips)    | 0.85              | 1.47    | -42.01% | 1.17     | 1.94    | -39.89% | <= 1.5    |
| Calls Answered Within 5 Minutes                | No Data Available |         |         |          |         |         |           |
| Vehicle Availability                           | 90.52%            | 83.55%  | 6.97%   | 91.38%   | 84.13%  | 7.26%   | >= 80%    |