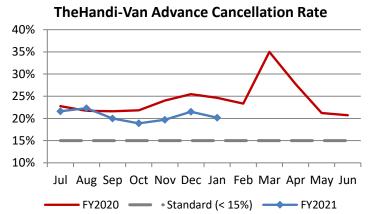

| Key Performance Indicators (KPI)               | January           | January | Percent | 7 Month  | 7 Month | Percent |           |
|------------------------------------------------|-------------------|---------|---------|----------|---------|---------|-----------|
|                                                | 2021              | 2020    | Change  | FY2021   | FY2020  | Change  | Goals     |
| Total Monthly Ridership                        | 54,477            | 101,003 | -46.06% | 364,976  | 715,761 | -49.01% |           |
| Average Weekday Ridership                      | 2,157             | 3,821   | -43.55% | 2,013    | 3,908   | -48.49% |           |
| Unique Riders During the Period                | 3,865             | 6,085   | -36.48% | 3,736    | 6,083   | -38.58% |           |
| Cost per Revenue Hour                          | \$105.38          | \$88.12 | 19.58%  | \$110.00 | \$88.57 | 24.19%  | <= \$90   |
| Cost per Trip                                  | \$61.04           | \$39.87 | 53.07%  | \$66.82  | \$39.94 | 67.30%  | <= \$39   |
| Cost per Revenue Mile                          | \$7.10            | \$5.85  | 21.36%  | \$7.51   | \$5.76  | 30.42%  | <= \$6.20 |
| Trips per Revenue Hour                         | 1.73              | 2.21    | -21.88% | 1.65     | 2.22    | -25.77% | >= 2.2    |
| Farebox Recovery                               | 2.87%             | 4.55%   | -1.67%  | 2.54%    | 4.41%   | -1.86%  | 8%        |
| Very Early Trips (>30 Minutes)                 | 0.10%             | 0.11%   | -0.01%  | 0.09%    | 0.11%   | -0.02%  | < 1%      |
| Very Early Trips & Early Trips (>10 Minutes)   | 1.63%             | 1.71%   | -0.09%  | 1.69%    | 1.87%   | -0.18%  | < 2%      |
| On-Time and Early Trips                        | 98.63%            | 87.62%  | 11.02%  | 98.64%   | 87.50%  | 11.14%  | >= 90%    |
| Early Departure or On-Time Percentage          | 97.00%            | 85.90%  | 11.10%  | 96.96%   | 85.64%  | 11.32%  | >= 90%    |
| On-Time Trips (Within 0-30 Min Window)         | 78.31%            | 75.12%  | 3.18%   | 77.76%   | 74.70%  | 3.05%   |           |
| Very Late Trips (>30 Minutes)                  | 0.04%             | 0.97%   | -0.93%  | 0.03%    | 1.10%   | -1.07%  | < 1%      |
| Desired Arrival Time Trip OTP (Within 45 Mins) | 65.78%            | 61.76%  | 4.03%   | 63.29%   | 62.53%  | 0.76%   | > 90%     |
| Comparative Trip Length Analysis               | 86.64%            | 69.32%  | 17.32%  | 88.71%   | 69.81%  | 18.90%  | 50%       |
| Excessive Trip Length                          | 0.11%             | 1.44%   | -1.33%  | 0.08%    | 1.38%   | -1.30%  | 1%        |
| No Show / Late Cancellation Rate               | 8.03%             | 8.26%   | -0.23%  | 8.68%    | 7.27%   | 1.41%   | < 5%      |
| Advance Cancellation Rate                      | 20.18%            | 24.63%  | -4.44%  | 20.60%   | 23.12%  | -2.52%  | < 15%     |
| Missed Trip Rate                               | 0.05%             | 0.47%   | -0.42%  | 0.05%    | 0.45%   | -0.41%  | < 0.5%    |
| Complaint Rate (Complaints per 1,000 Trips)    | 0.85              | 1.47    | -42.01% | 1.17     | 1.94    | -39.89% | <= 1.5    |
| Calls Answered Within 5 Minutes                | No Data Available |         |         |          |         |         |           |
| Vehicle Availability                           | 90.52%            | 83.55%  | 6.97%   | 91.38%   | 84.13%  | 7.26%   | >= 80%    |