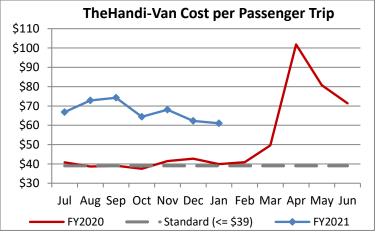

| Key Performance Indicators (KPI)               | January           | January | Percent | 7 Month  | 7 Month | Percent |           |
|------------------------------------------------|-------------------|---------|---------|----------|---------|---------|-----------|
|                                                | 2021              | 2020    | Change  | FY2021   | FY2020  | Change  | Goals     |
| Total Monthly Ridership                        | 54,477            | 101,003 | -46.06% | 364,976  | 715,761 | -49.01% |           |
| Average Weekday Ridership                      | 2,157             | 3,821   | -43.55% | 2,013    | 3,908   | -48.49% |           |
| Unique Riders During the Period                | 3,865             | 6,085   | -36.48% | 3,736    | 6,083   | -38.58% |           |
| Cost per Revenue Hour                          | \$105.38          | \$88.12 | 19.58%  | \$110.00 | \$88.57 | 24.19%  | <= \$90   |
| Cost per Trip                                  | \$61.04           | \$39.87 | 53.07%  | \$66.82  | \$39.94 | 67.30%  | <= \$39   |
| Cost per Revenue Mile                          | \$7.10            | \$5.85  | 21.36%  | \$7.51   | \$5.76  | 30.42%  | <= \$6.20 |
| Trips per Revenue Hour                         | 1.73              | 2.21    | -21.88% | 1.65     | 2.22    | -25.77% | >= 2.2    |
| Farebox Recovery                               | 2.87%             | 4.55%   | -1.67%  | 2.54%    | 4.41%   | -1.86%  | 8%        |
| Very Early Trips (>30 Minutes)                 | 0.10%             | 0.11%   | -0.01%  | 0.09%    | 0.11%   | -0.02%  | < 1%      |
| Very Early Trips & Early Trips (>10 Minutes)   | 1.63%             | 1.71%   | -0.09%  | 1.69%    | 1.87%   | -0.18%  | < 2%      |
| On-Time and Early Trips                        | 98.63%            | 87.62%  | 11.02%  | 98.64%   | 87.50%  | 11.14%  | >= 90%    |
| Early Departure or On-Time Percentage          | 97.00%            | 85.90%  | 11.10%  | 96.96%   | 85.64%  | 11.32%  | >= 90%    |
| On-Time Trips (Within 0-30 Min Window)         | 78.31%            | 75.12%  | 3.18%   | 77.76%   | 74.70%  | 3.05%   |           |
| Very Late Trips (>30 Minutes)                  | 0.04%             | 0.97%   | -0.93%  | 0.03%    | 1.10%   | -1.07%  | < 1%      |
| Desired Arrival Time Trip OTP (Within 45 Mins) | 65.78%            | 61.76%  | 4.03%   | 63.29%   | 62.53%  | 0.76%   | > 90%     |
| Comparative Trip Length Analysis               | 86.64%            | 69.32%  | 17.32%  | 88.71%   | 69.81%  | 18.90%  | 50%       |
| Excessive Trip Length                          | 0.11%             | 1.44%   | -1.33%  | 0.08%    | 1.38%   | -1.30%  | 1%        |
| No Show / Late Cancellation Rate               | 8.03%             | 8.26%   | -0.23%  | 8.68%    | 7.27%   | 1.41%   | < 5%      |
| Advance Cancellation Rate                      | 20.18%            | 24.63%  | -4.44%  | 20.60%   | 23.12%  | -2.52%  | < 15%     |
| Missed Trip Rate                               | 0.05%             | 0.47%   | -0.42%  | 0.05%    | 0.45%   | -0.41%  | < 0.5%    |
| Complaint Rate (Complaints per 1,000 Trips)    | 0.85              | 1.47    | -42.01% | 1.17     | 1.94    | -39.89% | <= 1.5    |
| Calls Answered Within 5 Minutes                | No Data Available |         |         |          |         |         |           |
| Vehicle Availability                           | 90.52%            | 83.55%  | 6.97%   | 91.38%   | 84.13%  | 7.26%   | >= 80%    |