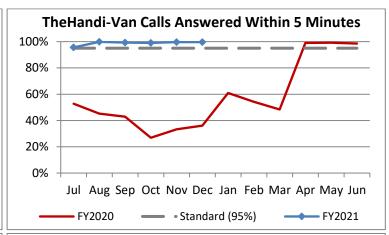

| Key Performance Indicators (KPI)               | January           | January | Percent | 7 Month  | 7 Month | Percent |           |
|------------------------------------------------|-------------------|---------|---------|----------|---------|---------|-----------|
|                                                | 2021              | 2020    | Change  | FY2021   | FY2020  | Change  | Goals     |
| Total Monthly Ridership                        | 54,477            | 101,003 | -46.06% | 364,976  | 715,761 | -49.01% |           |
| Average Weekday Ridership                      | 2,157             | 3,821   | -43.55% | 2,013    | 3,908   | -48.49% |           |
| Unique Riders During the Period                | 3,865             | 6,085   | -36.48% | 3,736    | 6,083   | -38.58% |           |
| Cost per Revenue Hour                          | \$105.38          | \$88.12 | 19.58%  | \$110.00 | \$88.57 | 24.19%  | <= \$90   |
| Cost per Trip                                  | \$61.04           | \$39.87 | 53.07%  | \$66.82  | \$39.94 | 67.30%  | <= \$39   |
| Cost per Revenue Mile                          | \$7.10            | \$5.85  | 21.36%  | \$7.51   | \$5.76  | 30.42%  | <= \$6.20 |
| Trips per Revenue Hour                         | 1.73              | 2.21    | -21.88% | 1.65     | 2.22    | -25.77% | >= 2.2    |
| Farebox Recovery                               | 2.87%             | 4.55%   | -1.67%  | 2.54%    | 4.41%   | -1.86%  | 8%        |
| Very Early Trips (>30 Minutes)                 | 0.10%             | 0.11%   | -0.01%  | 0.09%    | 0.11%   | -0.02%  | < 1%      |
| Very Early Trips & Early Trips (>10 Minutes)   | 1.63%             | 1.71%   | -0.09%  | 1.69%    | 1.87%   | -0.18%  | < 2%      |
| On-Time and Early Trips                        | 98.63%            | 87.62%  | 11.02%  | 98.64%   | 87.50%  | 11.14%  | >= 90%    |
| Early Departure or On-Time Percentage          | 97.00%            | 85.90%  | 11.10%  | 96.96%   | 85.64%  | 11.32%  | >= 90%    |
| On-Time Trips (Within 0-30 Min Window)         | 78.31%            | 75.12%  | 3.18%   | 77.76%   | 74.70%  | 3.05%   |           |
| Very Late Trips (>30 Minutes)                  | 0.04%             | 0.97%   | -0.93%  | 0.03%    | 1.10%   | -1.07%  | < 1%      |
| Desired Arrival Time Trip OTP (Within 45 Mins) | 65.78%            | 61.76%  | 4.03%   | 63.29%   | 62.53%  | 0.76%   | > 90%     |
| Comparative Trip Length Analysis               | 86.64%            | 69.32%  | 17.32%  | 88.71%   | 69.81%  | 18.90%  | 50%       |
| Excessive Trip Length                          | 0.11%             | 1.44%   | -1.33%  | 0.08%    | 1.38%   | -1.30%  | 1%        |
| No Show / Late Cancellation Rate               | 8.03%             | 8.26%   | -0.23%  | 8.68%    | 7.27%   | 1.41%   | < 5%      |
| Advance Cancellation Rate                      | 20.18%            | 24.63%  | -4.44%  | 20.60%   | 23.12%  | -2.52%  | < 15%     |
| Missed Trip Rate                               | 0.05%             | 0.47%   | -0.42%  | 0.05%    | 0.45%   | -0.41%  | < 0.5%    |
| Complaint Rate (Complaints per 1,000 Trips)    | 0.85              | 1.47    | -42.01% | 1.17     | 1.94    | -39.89% | <= 1.5    |
| Calls Answered Within 5 Minutes                | No Data Available |         |         |          |         |         |           |
| Vehicle Availability                           | 90.52%            | 83.55%  | 6.97%   | 91.38%   | 84.13%  | 7.26%   | >= 80%    |