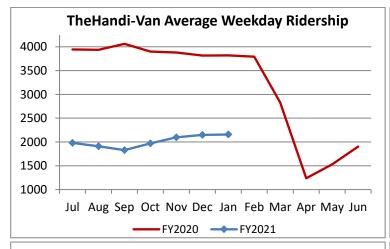

| Key Performance Indicators (KPI)               | January           | January | Percent | 7 Month  | 7 Month | Percent |           |
|------------------------------------------------|-------------------|---------|---------|----------|---------|---------|-----------|
|                                                | 2021              | 2020    | Change  | FY2021   | FY2020  | Change  | Goals     |
| Total Monthly Ridership                        | 54,477            | 101,003 | -46.06% | 364,976  | 715,761 | -49.01% |           |
| Average Weekday Ridership                      | 2,157             | 3,821   | -43.55% | 2,013    | 3,908   | -48.49% |           |
| Unique Riders During the Period                | 3,865             | 6,085   | -36.48% | 3,736    | 6,083   | -38.58% |           |
| Cost per Revenue Hour                          | \$105.38          | \$88.12 | 19.58%  | \$110.00 | \$88.57 | 24.19%  | <= \$90   |
| Cost per Trip                                  | \$61.04           | \$39.87 | 53.07%  | \$66.82  | \$39.94 | 67.30%  | <= \$39   |
| Cost per Revenue Mile                          | \$7.10            | \$5.85  | 21.36%  | \$7.51   | \$5.76  | 30.42%  | <= \$6.20 |
| Trips per Revenue Hour                         | 1.73              | 2.21    | -21.88% | 1.65     | 2.22    | -25.77% | >= 2.2    |
| Farebox Recovery                               | 2.87%             | 4.55%   | -1.67%  | 2.54%    | 4.41%   | -1.86%  | 8%        |
| Very Early Trips (>30 Minutes)                 | 0.10%             | 0.11%   | -0.01%  | 0.09%    | 0.11%   | -0.02%  | < 1%      |
| Very Early Trips & Early Trips (>10 Minutes)   | 1.63%             | 1.71%   | -0.09%  | 1.69%    | 1.87%   | -0.18%  | < 2%      |
| On-Time and Early Trips                        | 98.63%            | 87.62%  | 11.02%  | 98.64%   | 87.50%  | 11.14%  | >= 90%    |
| Early Departure or On-Time Percentage          | 97.00%            | 85.90%  | 11.10%  | 96.96%   | 85.64%  | 11.32%  | >= 90%    |
| On-Time Trips (Within 0-30 Min Window)         | 78.31%            | 75.12%  | 3.18%   | 77.76%   | 74.70%  | 3.05%   |           |
| Very Late Trips (>30 Minutes)                  | 0.04%             | 0.97%   | -0.93%  | 0.03%    | 1.10%   | -1.07%  | < 1%      |
| Desired Arrival Time Trip OTP (Within 45 Mins) | 65.78%            | 61.76%  | 4.03%   | 63.29%   | 62.53%  | 0.76%   | > 90%     |
| Comparative Trip Length Analysis               | 86.64%            | 69.32%  | 17.32%  | 88.71%   | 69.81%  | 18.90%  | 50%       |
| Excessive Trip Length                          | 0.11%             | 1.44%   | -1.33%  | 0.08%    | 1.38%   | -1.30%  | 1%        |
| No Show / Late Cancellation Rate               | 8.03%             | 8.26%   | -0.23%  | 8.68%    | 7.27%   | 1.41%   | < 5%      |
| Advance Cancellation Rate                      | 20.18%            | 24.63%  | -4.44%  | 20.60%   | 23.12%  | -2.52%  | < 15%     |
| Missed Trip Rate                               | 0.05%             | 0.47%   | -0.42%  | 0.05%    | 0.45%   | -0.41%  | < 0.5%    |
| Complaint Rate (Complaints per 1,000 Trips)    | 0.85              | 1.47    | -42.01% | 1.17     | 1.94    | -39.89% | <= 1.5    |
| Calls Answered Within 5 Minutes                | No Data Available |         |         |          |         |         |           |
| Vehicle Availability                           | 90.52%            | 83.55%  | 6.97%   | 91.38%   | 84.13%  | 7.26%   | >= 80%    |