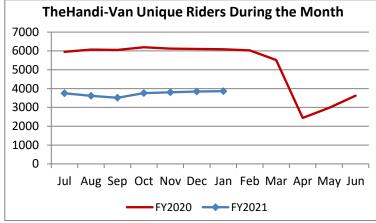

| Key Performance Indicators (KPI)               | January           | January | Percent | 7 Month  | 7 Month | Percent |           |
|------------------------------------------------|-------------------|---------|---------|----------|---------|---------|-----------|
|                                                | 2021              | 2020    | Change  | FY2021   | FY2020  | Change  | Goals     |
| Total Monthly Ridership                        | 54,477            | 101,003 | -46.06% | 364,976  | 715,761 | -49.01% |           |
| Average Weekday Ridership                      | 2,157             | 3,821   | -43.55% | 2,013    | 3,908   | -48.49% |           |
| Unique Riders During the Period                | 3,865             | 6,085   | -36.48% | 3,736    | 6,083   | -38.58% |           |
| Cost per Revenue Hour                          | \$105.38          | \$88.12 | 19.58%  | \$110.00 | \$88.57 | 24.19%  | <= \$90   |
| Cost per Trip                                  | \$61.04           | \$39.87 | 53.07%  | \$66.82  | \$39.94 | 67.30%  | <= \$39   |
| Cost per Revenue Mile                          | \$7.10            | \$5.85  | 21.36%  | \$7.51   | \$5.76  | 30.42%  | <= \$6.20 |
| Trips per Revenue Hour                         | 1.73              | 2.21    | -21.88% | 1.65     | 2.22    | -25.77% | >= 2.2    |
| Farebox Recovery                               | 2.87%             | 4.55%   | -1.67%  | 2.54%    | 4.41%   | -1.86%  | 8%        |
| Very Early Trips (>30 Minutes)                 | 0.10%             | 0.11%   | -0.01%  | 0.09%    | 0.11%   | -0.02%  | < 1%      |
| Very Early Trips & Early Trips (>10 Minutes)   | 1.63%             | 1.71%   | -0.09%  | 1.69%    | 1.87%   | -0.18%  | < 2%      |
| On-Time and Early Trips                        | 98.63%            | 87.62%  | 11.02%  | 98.64%   | 87.50%  | 11.14%  | >= 90%    |
| Early Departure or On-Time Percentage          | 97.00%            | 85.90%  | 11.10%  | 96.96%   | 85.64%  | 11.32%  | >= 90%    |
| On-Time Trips (Within 0-30 Min Window)         | 78.31%            | 75.12%  | 3.18%   | 77.76%   | 74.70%  | 3.05%   |           |
| Very Late Trips (>30 Minutes)                  | 0.04%             | 0.97%   | -0.93%  | 0.03%    | 1.10%   | -1.07%  | < 1%      |
| Desired Arrival Time Trip OTP (Within 45 Mins) | 65.78%            | 61.76%  | 4.03%   | 63.29%   | 62.53%  | 0.76%   | > 90%     |
| Comparative Trip Length Analysis               | 86.64%            | 69.32%  | 17.32%  | 88.71%   | 69.81%  | 18.90%  | 50%       |
| Excessive Trip Length                          | 0.11%             | 1.44%   | -1.33%  | 0.08%    | 1.38%   | -1.30%  | 1%        |
| No Show / Late Cancellation Rate               | 8.03%             | 8.26%   | -0.23%  | 8.68%    | 7.27%   | 1.41%   | < 5%      |
| Advance Cancellation Rate                      | 20.18%            | 24.63%  | -4.44%  | 20.60%   | 23.12%  | -2.52%  | < 15%     |
| Missed Trip Rate                               | 0.05%             | 0.47%   | -0.42%  | 0.05%    | 0.45%   | -0.41%  | < 0.5%    |
| Complaint Rate (Complaints per 1,000 Trips)    | 0.85              | 1.47    | -42.01% | 1.17     | 1.94    | -39.89% | <= 1.5    |
| Calls Answered Within 5 Minutes                | No Data Available |         |         |          |         |         |           |
| Vehicle Availability                           | 90.52%            | 83.55%  | 6.97%   | 91.38%   | 84.13%  | 7.26%   | >= 80%    |