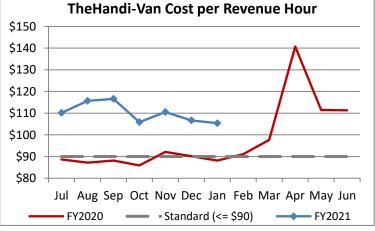

| Key Performance Indicators (KPI)               | January           | January | Percent | 7 Month  | 7 Month | Percent |           |
|------------------------------------------------|-------------------|---------|---------|----------|---------|---------|-----------|
|                                                | 2021              | 2020    | Change  | FY2021   | FY2020  | Change  | Goals     |
| Total Monthly Ridership                        | 54,477            | 101,003 | -46.06% | 364,976  | 715,761 | -49.01% |           |
| Average Weekday Ridership                      | 2,157             | 3,821   | -43.55% | 2,013    | 3,908   | -48.49% |           |
| Unique Riders During the Period                | 3,865             | 6,085   | -36.48% | 3,736    | 6,083   | -38.58% |           |
| Cost per Revenue Hour                          | \$105.38          | \$88.12 | 19.58%  | \$110.00 | \$88.57 | 24.19%  | <= \$90   |
| Cost per Trip                                  | \$61.04           | \$39.87 | 53.07%  | \$66.82  | \$39.94 | 67.30%  | <= \$39   |
| Cost per Revenue Mile                          | \$7.10            | \$5.85  | 21.36%  | \$7.51   | \$5.76  | 30.42%  | <= \$6.20 |
| Trips per Revenue Hour                         | 1.73              | 2.21    | -21.88% | 1.65     | 2.22    | -25.77% | >= 2.2    |
| Farebox Recovery                               | 2.87%             | 4.55%   | -1.67%  | 2.54%    | 4.41%   | -1.86%  | 8%        |
| Very Early Trips (>30 Minutes)                 | 0.10%             | 0.11%   | -0.01%  | 0.09%    | 0.11%   | -0.02%  | < 1%      |
| Very Early Trips & Early Trips (>10 Minutes)   | 1.63%             | 1.71%   | -0.09%  | 1.69%    | 1.87%   | -0.18%  | < 2%      |
| On-Time and Early Trips                        | 98.63%            | 87.62%  | 11.02%  | 98.64%   | 87.50%  | 11.14%  | >= 90%    |
| Early Departure or On-Time Percentage          | 97.00%            | 85.90%  | 11.10%  | 96.96%   | 85.64%  | 11.32%  | >= 90%    |
| On-Time Trips (Within 0-30 Min Window)         | 78.31%            | 75.12%  | 3.18%   | 77.76%   | 74.70%  | 3.05%   |           |
| Very Late Trips (>30 Minutes)                  | 0.04%             | 0.97%   | -0.93%  | 0.03%    | 1.10%   | -1.07%  | < 1%      |
| Desired Arrival Time Trip OTP (Within 45 Mins) | 65.78%            | 61.76%  | 4.03%   | 63.29%   | 62.53%  | 0.76%   | > 90%     |
| Comparative Trip Length Analysis               | 86.64%            | 69.32%  | 17.32%  | 88.71%   | 69.81%  | 18.90%  | 50%       |
| Excessive Trip Length                          | 0.11%             | 1.44%   | -1.33%  | 0.08%    | 1.38%   | -1.30%  | 1%        |
| No Show / Late Cancellation Rate               | 8.03%             | 8.26%   | -0.23%  | 8.68%    | 7.27%   | 1.41%   | < 5%      |
| Advance Cancellation Rate                      | 20.18%            | 24.63%  | -4.44%  | 20.60%   | 23.12%  | -2.52%  | < 15%     |
| Missed Trip Rate                               | 0.05%             | 0.47%   | -0.42%  | 0.05%    | 0.45%   | -0.41%  | < 0.5%    |
| Complaint Rate (Complaints per 1,000 Trips)    | 0.85              | 1.47    | -42.01% | 1.17     | 1.94    | -39.89% | <= 1.5    |
| Calls Answered Within 5 Minutes                | No Data Available |         |         |          |         |         |           |
| Vehicle Availability                           | 90.52%            | 83.55%  | 6.97%   | 91.38%   | 84.13%  | 7.26%   | >= 80%    |