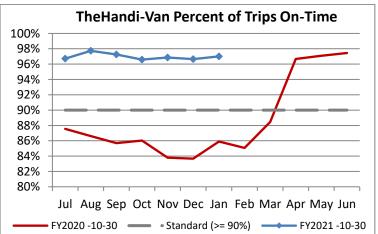

| Key Performance Indicators (KPI)               | January           | January | Percent | 7 Month  | 7 Month | Percent |           |
|------------------------------------------------|-------------------|---------|---------|----------|---------|---------|-----------|
|                                                | 2021              | 2020    | Change  | FY2021   | FY2020  | Change  | Goals     |
| Total Monthly Ridership                        | 54,477            | 101,003 | -46.06% | 364,976  | 715,761 | -49.01% |           |
| Average Weekday Ridership                      | 2,157             | 3,821   | -43.55% | 2,013    | 3,908   | -48.49% |           |
| Unique Riders During the Period                | 3,865             | 6,085   | -36.48% | 3,736    | 6,083   | -38.58% |           |
| Cost per Revenue Hour                          | \$105.38          | \$88.12 | 19.58%  | \$110.00 | \$88.57 | 24.19%  | <= \$90   |
| Cost per Trip                                  | \$61.04           | \$39.87 | 53.07%  | \$66.82  | \$39.94 | 67.30%  | <= \$39   |
| Cost per Revenue Mile                          | \$7.10            | \$5.85  | 21.36%  | \$7.51   | \$5.76  | 30.42%  | <= \$6.20 |
| Trips per Revenue Hour                         | 1.73              | 2.21    | -21.88% | 1.65     | 2.22    | -25.77% | >= 2.2    |
| Farebox Recovery                               | 2.87%             | 4.55%   | -1.67%  | 2.54%    | 4.41%   | -1.86%  | 8%        |
| Very Early Trips (>30 Minutes)                 | 0.10%             | 0.11%   | -0.01%  | 0.09%    | 0.11%   | -0.02%  | < 1%      |
| Very Early Trips & Early Trips (>10 Minutes)   | 1.63%             | 1.71%   | -0.09%  | 1.69%    | 1.87%   | -0.18%  | < 2%      |
| On-Time and Early Trips                        | 98.63%            | 87.62%  | 11.02%  | 98.64%   | 87.50%  | 11.14%  | >= 90%    |
| Early Departure or On-Time Percentage          | 97.00%            | 85.90%  | 11.10%  | 96.96%   | 85.64%  | 11.32%  | >= 90%    |
| On-Time Trips (Within 0-30 Min Window)         | 78.31%            | 75.12%  | 3.18%   | 77.76%   | 74.70%  | 3.05%   |           |
| Very Late Trips (>30 Minutes)                  | 0.04%             | 0.97%   | -0.93%  | 0.03%    | 1.10%   | -1.07%  | < 1%      |
| Desired Arrival Time Trip OTP (Within 45 Mins) | 65.78%            | 61.76%  | 4.03%   | 63.29%   | 62.53%  | 0.76%   | > 90%     |
| Comparative Trip Length Analysis               | 86.64%            | 69.32%  | 17.32%  | 88.71%   | 69.81%  | 18.90%  | 50%       |
| Excessive Trip Length                          | 0.11%             | 1.44%   | -1.33%  | 0.08%    | 1.38%   | -1.30%  | 1%        |
| No Show / Late Cancellation Rate               | 8.03%             | 8.26%   | -0.23%  | 8.68%    | 7.27%   | 1.41%   | < 5%      |
| Advance Cancellation Rate                      | 20.18%            | 24.63%  | -4.44%  | 20.60%   | 23.12%  | -2.52%  | < 15%     |
| Missed Trip Rate                               | 0.05%             | 0.47%   | -0.42%  | 0.05%    | 0.45%   | -0.41%  | < 0.5%    |
| Complaint Rate (Complaints per 1,000 Trips)    | 0.85              | 1.47    | -42.01% | 1.17     | 1.94    | -39.89% | <= 1.5    |
| Calls Answered Within 5 Minutes                | No Data Available |         |         |          |         |         |           |
| Vehicle Availability                           | 90.52%            | 83.55%  | 6.97%   | 91.38%   | 84.13%  | 7.26%   | >= 80%    |